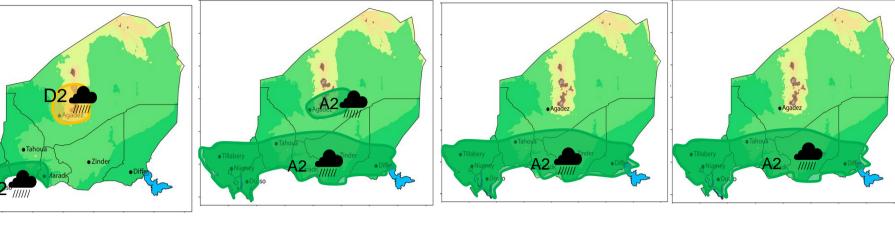

## High impact weather Forecast sheet - Niger

2021 09 14 1200 UTC

Region Niger **Date** 2021 09 14 Time 1200 + 24 hrs **Data** SEVIRI 10.8 µm NWCSAF - CRR **NWCSAF - RDT** 

|            |           | Very low                       | Low | Medium | High | Very High |
|------------|-----------|--------------------------------|-----|--------|------|-----------|
| Likelihood | Very low  | A1                             | A2  | A3     | A4   | A5        |
|            | Low       | B1                             | B2  | В3     | B4   | B5        |
|            | Medium    | C1                             | C2  | C3     | C4   | C5        |
|            | High      | D1                             | D2  | D3     | D4   | D5        |
|            | Very high | E1                             | E2  | E3     | E4   | E5        |
|            |           | Weather Forecasting Risk Table |     |        |      |           |

**Be Prepared** Be aware Low risk

Rain

**Forecast Risk** Be aware **Be Prepared Take Action** 

**Impact** 

**Weather Icons** 

Wind

UKMO BOTH X Which ensemble products have been used to determine the likelihood and forecast? ECWMF

| Regions                      | <b>12-15hr</b> s                | 15-18 hrs                              | 18-21 hrs                              | 21-24 hrs                              |
|------------------------------|---------------------------------|----------------------------------------|----------------------------------------|----------------------------------------|
| Diffa                        | ■ partly cloudy                 | slight/moderate rain                   | slight/moderate rain                   | slight/moderate rain                   |
| Zinder                       | ■ Partly cloudy                 | slight/moderate rain                   | slight/moderate rain                   | slight/moderate rain                   |
| Maradi                       | <ul><li>Partly cloudy</li></ul> | <ul><li>slight/moderate rain</li></ul> | <ul><li>slight/moderate rain</li></ul> | <ul><li>slight/moderate rain</li></ul> |
| Tahoua                       | <ul><li>partly cloudy</li></ul> | slight/moderate rain                   | <ul><li>slight/moderate rain</li></ul> | slight/moderate rain                   |
| Dosso<br>Niamey<br>Tillaberi | slight/moderate rain            | slight/moderate rain                   | slight/moderate rain                   | slight/moderate rain                   |

## **Summary of 12-24 hour forecast**

A system currently located over Air shows signs of intensifying to produce some heavy rains over Agadez and its environs.