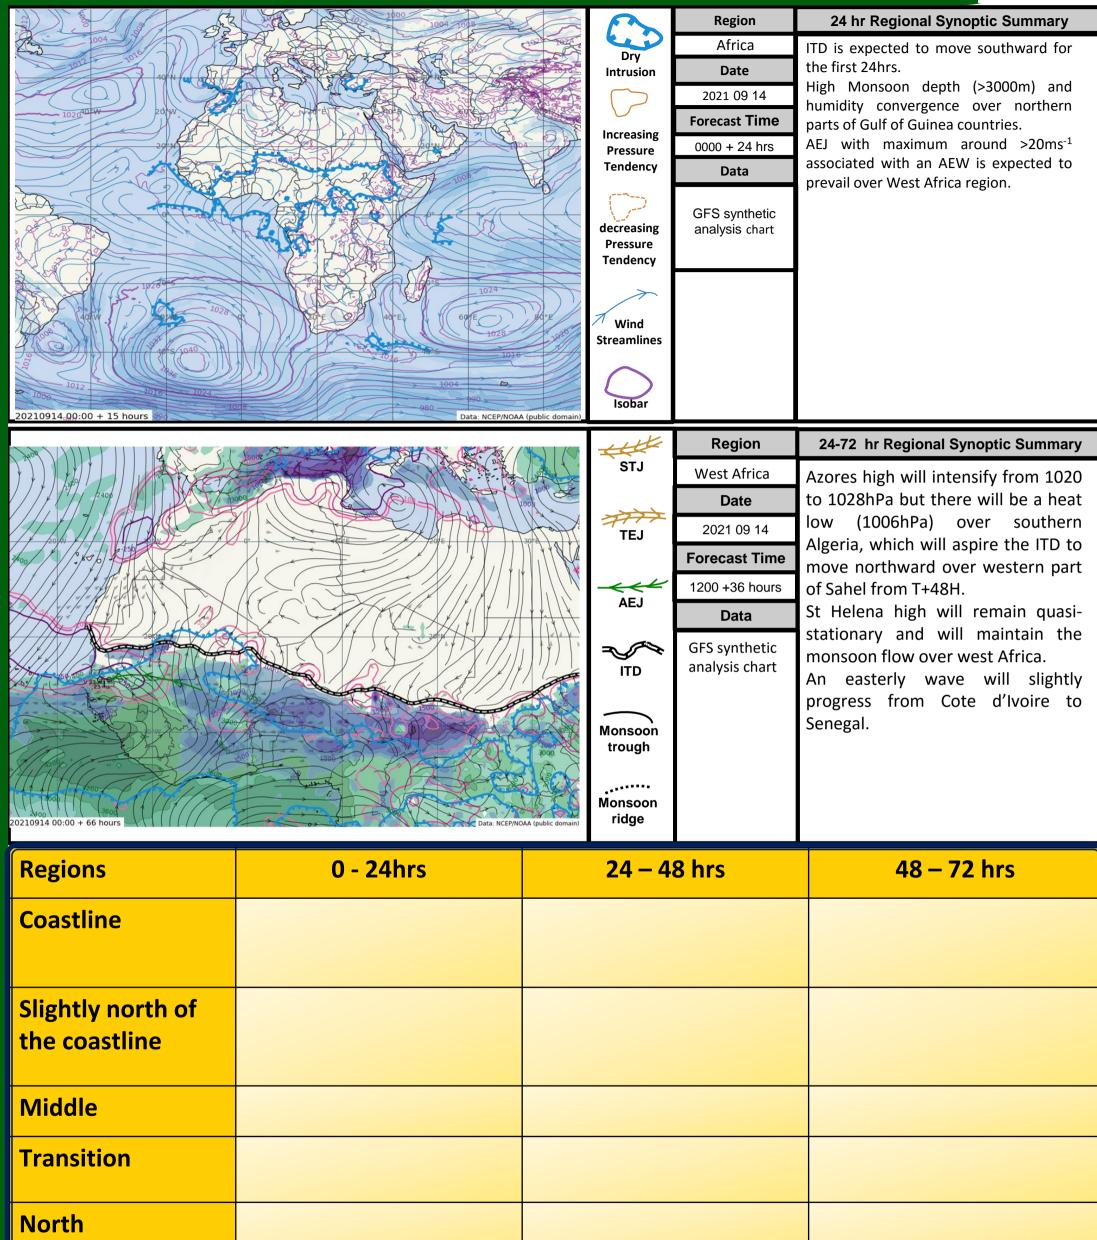

## Synoptic weather Forecast sheet - ACMAD

**Summary of 72-hour forecast** 

GCRF African SWIFT - Science for Weather Information and Forecasting Techniques