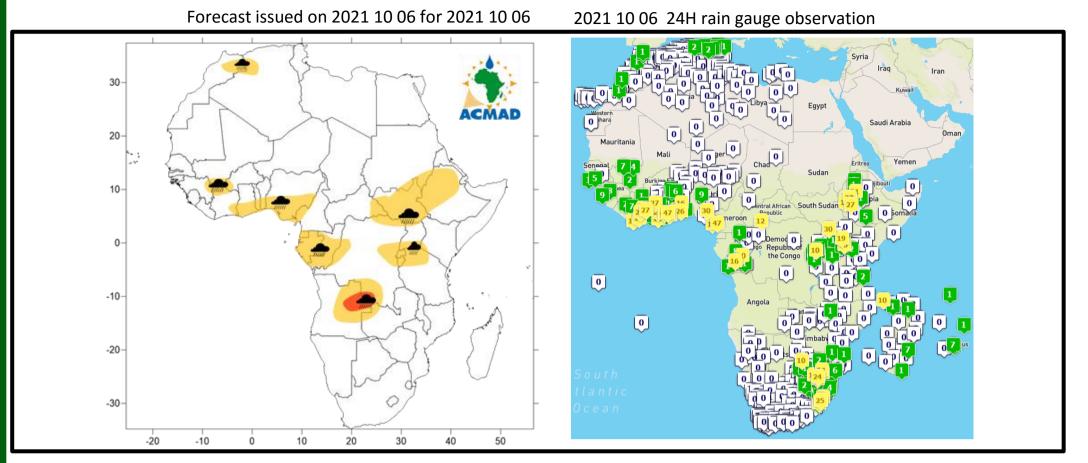

VT: 2021 10 06

Data: Reports from GTS on 2021 10 06 at 06UTC

http://154.66.220.45:8080/thredds/fileServer/ACMAD/WWFD/verificationservice/OBS/ARCHIVE/RR24\_20211006.html