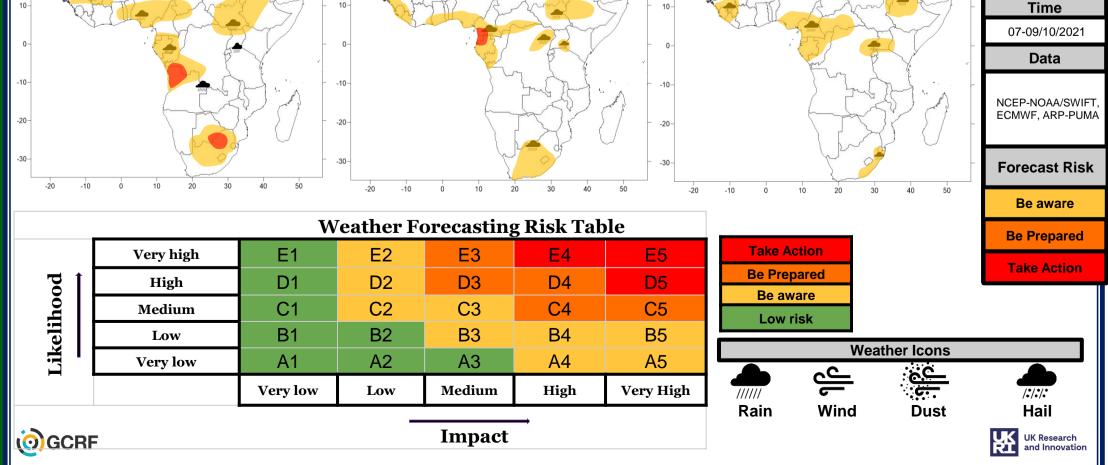

GCRF African SWIFT - Science for Weather Information and Forecasting Techniques **SWIFE** Synoptic weather Forecast sheet - ACMAD







GCRF African SWIFT - Science for Weather Information and Forecasting Techniques SWIFT High impact weather Forecast verification

VT: 2021 10 06



Data: Reports from GTS on 2021 10 06 at 06UTC

http://154.66.220.45:8080/thredds/fileServer/ACMAD/WWFD/verificationservice/OBS/ARCHIVE/RR24\_20211006.html



## MSG-AFR IR\_108 on 06/10/2021 at 15:00 UTC

## Contributors:

|  | TCHOUANWO Augustin      | Resource Person                |  |
|--|-------------------------|--------------------------------|--|
|  | Frank RUSANGANWA        | Secondment                     |  |
|  | Garba Adamou            | Resource Person                |  |
|  | Leon Guy Razafindrakoto | Thematic expert in meteorology |  |