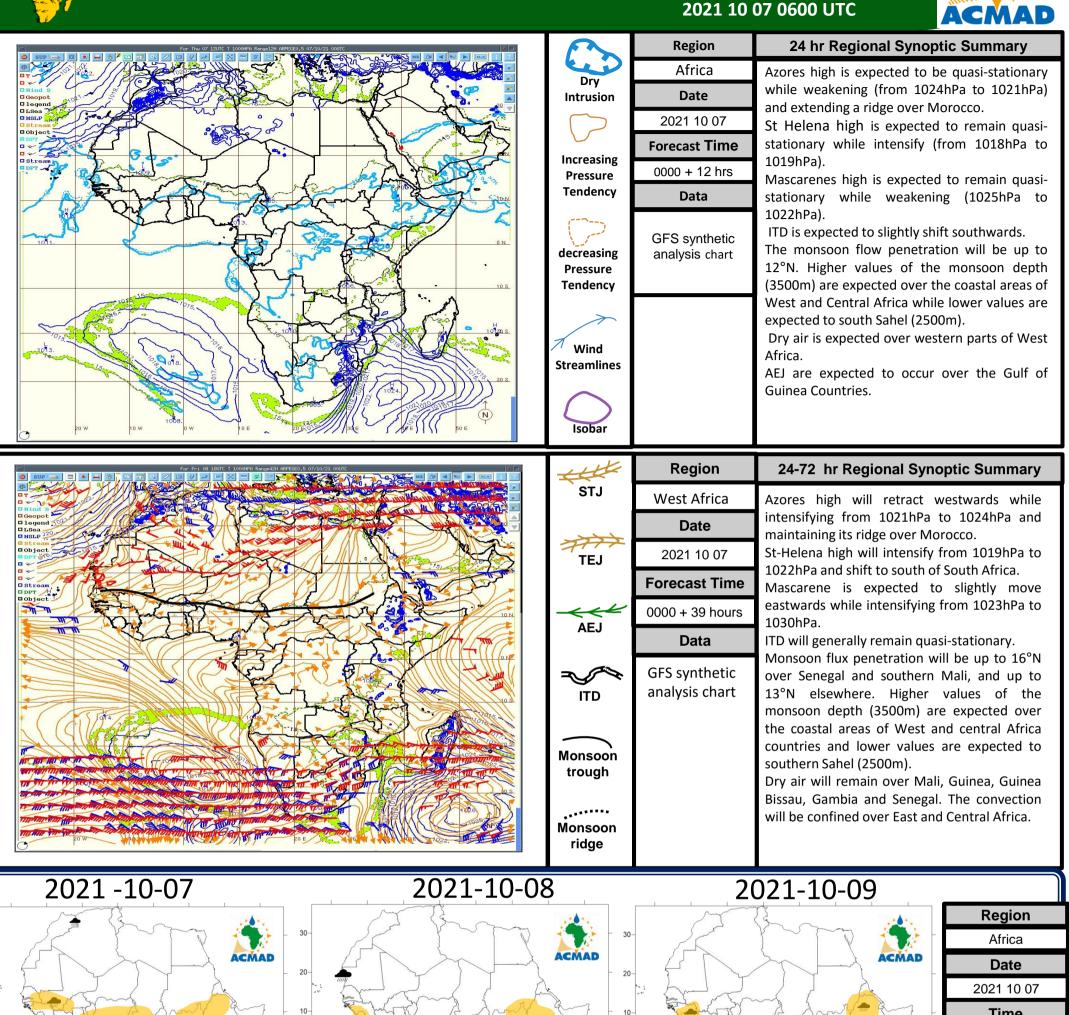

GCRF African SWIFT - Science for Weather Information and Forecasting Techniques **SWIFE** Synoptic weather Forecast sheet - ACMAD







GCRF African SWIFT - Science for Weather Information and Forecasting Techniques SWIFT High impact weather Forecast verification

VT: 2021 10 06



Data: Reports from GTS on 2021 10 06 at 06UTC

http://154.66.220.45:8080/thredds/fileServer/ACMAD/WWFD/verificationservice/OBS/ARCHIVE/RR24\_20211006.html



## MSG-AFR IR\_108 on 06/10/2021 at 15:00 UTC

## Contributors:

|  | TCHOUANWO Augustin      | Resource Person                |  |
|--|-------------------------|--------------------------------|--|
|  | Frank RUSANGANWA        | Secondment                     |  |
|  | Garba Adamou            | Resource Person                |  |
|  | Leon Guy Razafindrakoto | Thematic expert in meteorology |  |